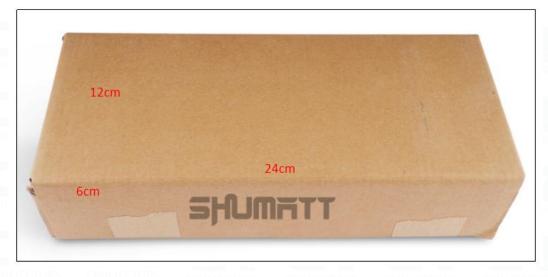

## 2) CR Fuel Injector Box Size

Pic No.1

| No. | Name                 | CR Fuel Injector Package Size (cm) |  |  |
|-----|----------------------|------------------------------------|--|--|
| 1   | CR Fuel Injector Box | 24*12*6                            |  |  |