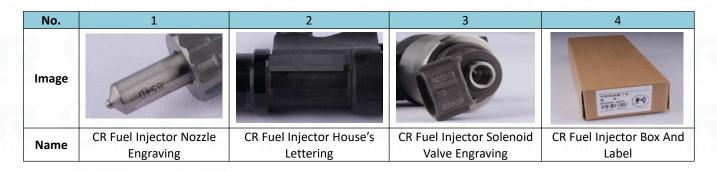

## 1) CR Fuel Injector Spare Parts List

| No.         | 1                                        | 2                                                                                   | 3                                                    |
|-------------|------------------------------------------|-------------------------------------------------------------------------------------|------------------------------------------------------|
| Image       |                                          | 0                                                                                   |                                                      |
| Name        | CR Fuel Injector Assy                    | O-ring                                                                              | Nozzle Cover Cap                                     |
| Description | CR fuel injector part number 095000-7610 | Ensure to meet the standard of the sealing performance between the CR fuel injector | Protect nozzle holes from being polluted and blocked |

| S CKINDLETONS | CRINJECTORS                                                        | and the engine                                                      | RS CRINJECTORS CRIN.                                                        |  |
|---------------|--------------------------------------------------------------------|---------------------------------------------------------------------|-----------------------------------------------------------------------------|--|
| No.           | 4                                                                  | 5                                                                   | 6                                                                           |  |
| Image         |                                                                    |                                                                     | 154<br>107<br>108<br>108<br>108                                             |  |
| Name          | CR Fuel Injector Shell Protective<br>Cover                         | Oil Return Protective Cover                                         | VCI Anti-rust Bag                                                           |  |
| Description   | Protect the oil inlet hole from being polluted and blocked         | Prevent the oil return from dust and being damaged                  | Prevent CR fuel injector from rusting                                       |  |
| No.           | 7                                                                  | 8                                                                   | 9                                                                           |  |
| Image         |                                                                    |                                                                     | 0                                                                           |  |
| Name          | Bubble Bag                                                         | CR Fuel Injector Packing Box                                        | Nozzle Gasket                                                               |  |
| Description   | Prevent the CR fuel injector from being damaged by external forces | Package for CR fuel injector<br>and CR fuel injector<br>accessories | To ensure the tight fit between the CR fuel injector cap end and the engine |  |