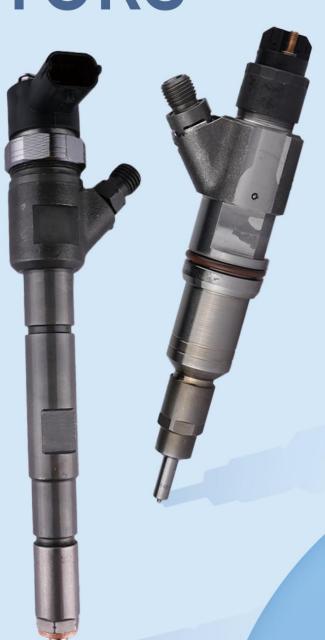

## 2. 095000-7610 CR Fuel Injector Technical Support

2.1. 095000-7610 CR Fuel Injector Part Number Location

E.g.: See the CR fuel injector part number as follows:

Pic No.3

| No.         | Name                      |  |  |  |  |
|-------------|---------------------------|--|--|--|--|
|             | brand, logo, part number, |  |  |  |  |
| CRINJECTORS | series number             |  |  |  |  |
| В           | nozzle part number        |  |  |  |  |