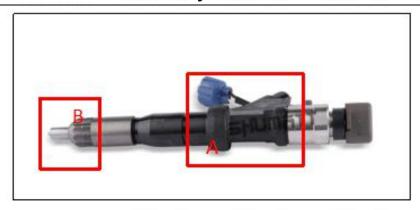

## 2. 095000-7610 CR Fuel Injector Technical Support

2.1. 095000-7610 CR Fuel Injector Part Number Location

E.g.: See the CR fuel injector part number as follows:

Pic No.3

| No.         | Name                      |  |  |  |  |
|-------------|---------------------------|--|--|--|--|
|             | brand, logo, part number, |  |  |  |  |
| CRINJECTORS | series number             |  |  |  |  |
| В           | nozzle part number        |  |  |  |  |