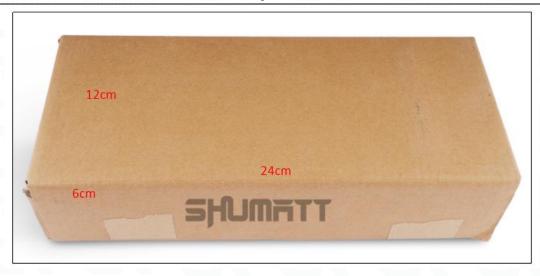

# 2) CR Fuel Injector Box Size

Pic No.1

| No. | Name                 | CR Fuel Injector Package Size (cm) |  |  |
|-----|----------------------|------------------------------------|--|--|
| 1   | CR Fuel Injector Box | 24*12*6                            |  |  |

CR Fuel Injector Size: 22cm\*8 cm \*4 cm CR Fuel Injector Net Weight: 0.8kg

CR Fuel Injector Gross Weight: 0.9kg

CR Fuel Injector Quality: China Made New
CR Fuel Injector Package Size: 24cm\*12 cm \*6 cm