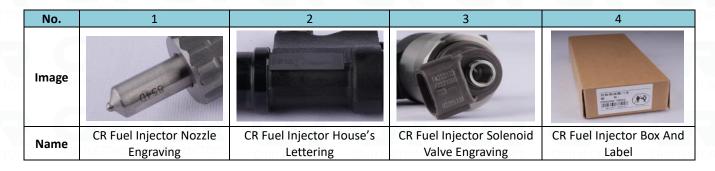

### 1) CR Fuel Injector Spare Parts List

|    | No.   | 1                                                                                                                                                                                                                                                                                                                                                                                                                                                                                                                                                                                                                                                                                                                                                                                                                                                                                                                                                                                                                                                                                                                                                                                                                                                                                                                                                                                                                                                                                                                                                                                                                                                                                                                                                                                                                                                                                                                                                                                                                                                                                                                             | 2      | 3                |  |
|----|-------|-------------------------------------------------------------------------------------------------------------------------------------------------------------------------------------------------------------------------------------------------------------------------------------------------------------------------------------------------------------------------------------------------------------------------------------------------------------------------------------------------------------------------------------------------------------------------------------------------------------------------------------------------------------------------------------------------------------------------------------------------------------------------------------------------------------------------------------------------------------------------------------------------------------------------------------------------------------------------------------------------------------------------------------------------------------------------------------------------------------------------------------------------------------------------------------------------------------------------------------------------------------------------------------------------------------------------------------------------------------------------------------------------------------------------------------------------------------------------------------------------------------------------------------------------------------------------------------------------------------------------------------------------------------------------------------------------------------------------------------------------------------------------------------------------------------------------------------------------------------------------------------------------------------------------------------------------------------------------------------------------------------------------------------------------------------------------------------------------------------------------------|--------|------------------|--|
| FS | Image | ⇒property to the second secon | 0      | RINUE            |  |
| RS | Name  | CR Fuel Injector Assy                                                                                                                                                                                                                                                                                                                                                                                                                                                                                                                                                                                                                                                                                                                                                                                                                                                                                                                                                                                                                                                                                                                                                                                                                                                                                                                                                                                                                                                                                                                                                                                                                                                                                                                                                                                                                                                                                                                                                                                                                                                                                                         | O-ring | Nozzle Cover Cap |  |

| RS   | Description | CR fuel injector part number 095000-8740                           | Ensure to meet the standard of the sealing performance between the CR fuel injector and the engine | Protect nozzle holes from being polluted and blocked |  |
|------|-------------|--------------------------------------------------------------------|----------------------------------------------------------------------------------------------------|------------------------------------------------------|--|
| R    | No.         | 4                                                                  | 5                                                                                                  | 6                                                    |  |
| RS   | Image       |                                                                    |                                                                                                    | 20 V V V V V V V V V V V V V V V V V V V             |  |
|      | Name        | CR Fuel Injector Shell Protective<br>Cover                         | Oil Return Protective Cover                                                                        | being polluted and blocked                           |  |
| RS   | Description | Protect the oil inlet hole from being polluted and blocked         | Prevent the oil return from dust and being damaged                                                 | _                                                    |  |
|      | No.         | 7                                                                  | 8                                                                                                  | 9                                                    |  |
| RS   | lmage       | CRIN                                                               |                                                                                                    | 0                                                    |  |
| ) FS | Name        | Bubble Bag                                                         | CR Fuel Injector Packing Box                                                                       | Nozzle Gasket                                        |  |
|      | Description | Prevent the CR fuel injector from being damaged by external forces | Package for CR fuel injector<br>and CR fuel injector<br>accessories                                | between the CR fuel injector                         |  |