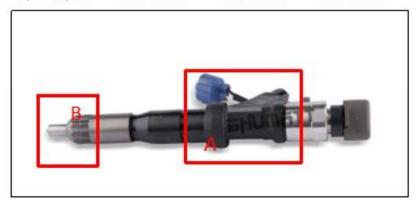

# 2.1. 095000-8740 CR Fuel Injector Part Number Location

E.g.: See the CR fuel injector part number as follows:

Pic No.3

| No. | Name                      |
|-----|---------------------------|
| Α   | brand, logo, part number, |
|     | series number             |
| В   | nozzle part number        |