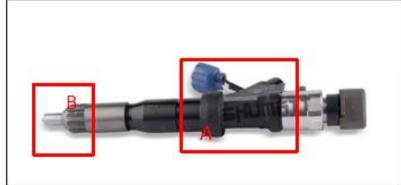

owing the cleaning requirements specified in the vehicle engine maintenance manual.

12 CR fuel injector failure caused by failure to replace consumable parts as specified in the vehicle engine maintenance manual.

13 CR fuel injector failure caused by not complying with the intake system fit clearance and exhaust system fit clearance requirements specified in the vehicle engine maintenance manual.

14 Failure to replace the consumable parts and the fitting clearance of the oil inlet system pipeline and the CR fuel injector connection in accordance with the fuel intake system specified in the vehicle engine maintenance manual.



2. 295050-0890 CR Fuel Injector Technical Support 2.1. 295050-0890 CR Fuel Injector Part Number Location

E.g.: See the CR fuel injector part number as follows:



| CRINJECTORS | Pic No.3                                   |
|-------------|--------------------------------------------|
| No.         | Name                                       |
| A           | brand, logo, part number,<br>series number |
| В           | nozzle part number                         |

#### 2.2. 295050-0890 CR Fuel Injector Application Scenarios

Common rail system is an oil supply method refers to the Fuel oil from the fuel tank sucked out by the gear pump through the oil-water separator and the gear pump to Fuel fine filter, high-pressure pump, common rail pipe, and CR fuel injector, all together with the closed-loop fuel supply system composed of sensors and ECU that completely separates the generation of injection pressure and the injection process from each other.