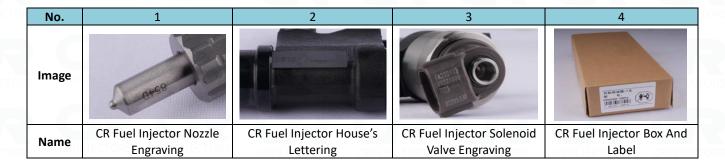

#### 1.6. 295050-0890 CR Fuel Injector Customized Service

1) CR Fuel Injector Customized Service Coverage: Meet the customized needs of OEM manufacturers for shell lettering, logo engraving, CR fuel injector internal packaging, CR fuel injector external packaging and labels customized, etc.