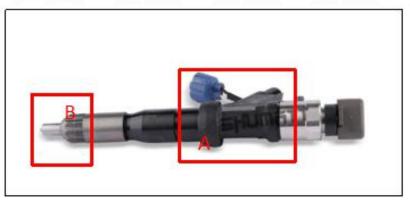

#### 2.1. 295050-0940 CR Fuel Injector Part Number Location

E.g.: See the CR fuel injector part number as follows:

Pic No.3

| No. | Name                      |  |  |  |  |
|-----|---------------------------|--|--|--|--|
| ^   | brand, logo, part number, |  |  |  |  |
| A   | series number             |  |  |  |  |
| В   | nozzle part number        |  |  |  |  |