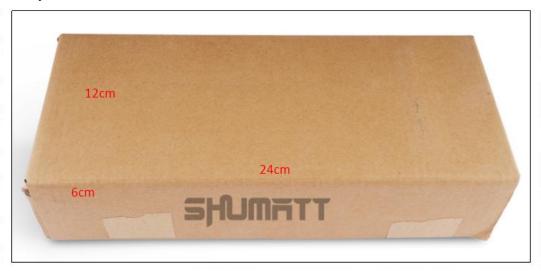

#### 2) CR Fuel Injector Box Size

Pic No.1

| No. | Name                 | CR Fuel Injector Package Size (cm) |  |
|-----|----------------------|------------------------------------|--|
| 1   | CR Fuel Injector Box | 24*12*6                            |  |