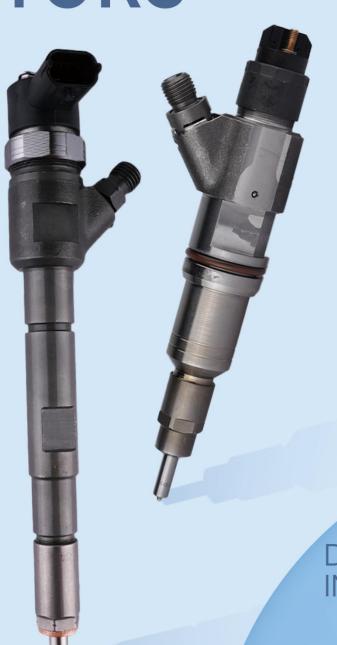

295050-0940 CR Fuel Injector Technical Data

COMMON RAIL SKU: Z1L32950500940

# DIESEL INJECTORS

DIESEL INJECTORS

# 295050-0940 CR Fuel Injector Technical Data