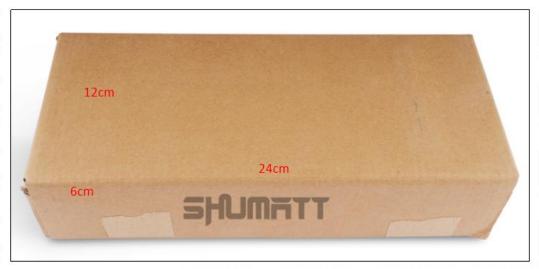

#### 2) CR Fuel Injector Box Size

Pic No.1

| No. | Name                 | CR Fuel Injector Package Size (cm) |  |  |
|-----|----------------------|------------------------------------|--|--|
| 1   | CR Fuel Injector Box | 24*12*6                            |  |  |

Pic No.2