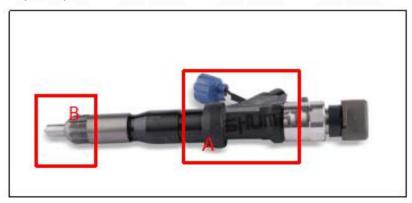

#### 2.1. 295050-1020 CR Fuel Injector Part Number Location

E.g.: See the CR fuel injector part number as follows:

Pic No.3

| No. Name |                           |  |  |  |  |
|----------|---------------------------|--|--|--|--|
| ^        | brand, logo, part number, |  |  |  |  |
| A .      | series number             |  |  |  |  |
| В        | nozzle part number        |  |  |  |  |