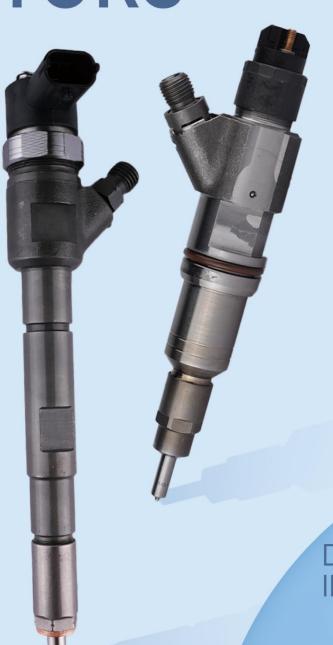

295050-1020 CR Fuel Injector Technical Data

COMMON RAIL SKU: L300D5DG3S0000A

# DIESEL INJECTORS

DIESEL INJECTORS

# 295050-1020 CR Fuel Injector Technical Data