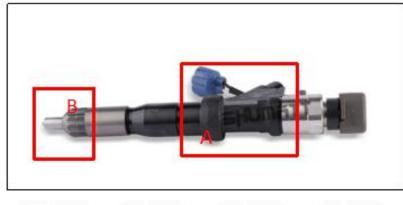

### 2. 295050-1060 CR Fuel Injector Technical Support

2.1. 295050-1060 CR Fuel Injector Part Number Location

E.g.: See the CR fuel injector part number as follows:

Pic No.3

 No.
 Name

 A
 brand, logo, part number, series number

 B
 nozzle part number