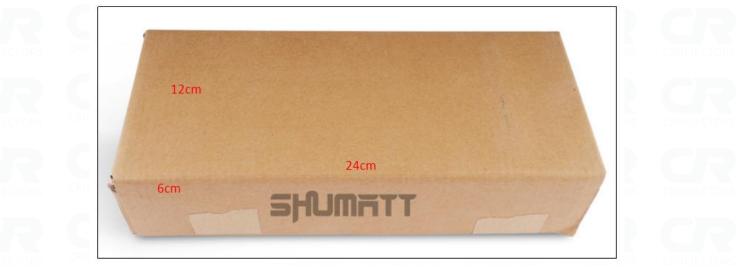

2) CR Fuel Injector Box Size

#### Pic No.1

| No. | Name                 | CR Fuel Injector Package Size (cm) |
|-----|----------------------|------------------------------------|
| 1   | CR Fuel Injector Box | 24*12*6                            |