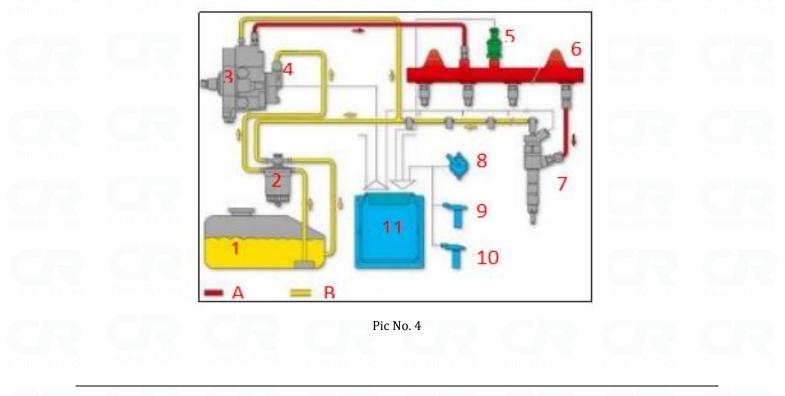

#### 2.2. 295050-1060 CR Fuel Injector Application Scenarios

Common rail system is an oil supply method refers to the Fuel oil from the fuel tank sucked out by the gear pump through the oil-water separator and the gear pump to Fuel fine filter, high-pressure pump, common rail pipe, and CR fuel injector, all together with the closed-loop fuel supply system composed of sensors and ECU that completely separates the generation of injection pressure and the injection process from each other.

| 0  | No. | Name                           | No. | Name                     | No. | Name                        |
|----|-----|--------------------------------|-----|--------------------------|-----|-----------------------------|
|    | 1   | Tank                           | 6   | Common Rail Pipe         | 11  | ECU Electronic Control Unit |
|    | 2   | Fuel Filter                    | 7   | CR Fuel Injector         | А   | High Pressure Oil Circuit   |
| 10 | 3   | High-Pressure Pump             | 8   | Accelerator Pedal        | В   | Low Pressure Oil Circuit    |
|    | 4   | Fuel Gear Pump                 | 9   | Engine Crankshaft Sensor | /   | /                           |
|    | 5   | Common Rail<br>Pressure Sensor | 10  | Camshaft Sensor          |     |                             |