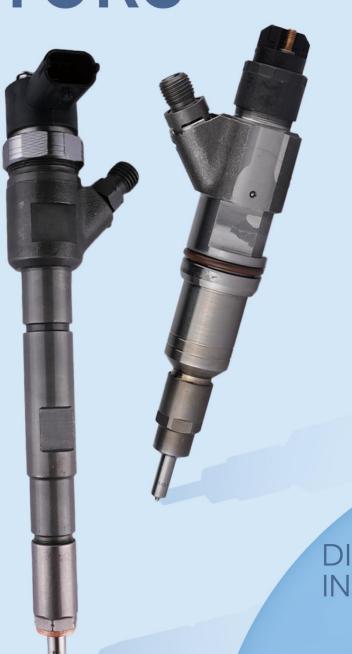

295050-1150 CR Fuel Injector Technical Data

COMMON RAIL SKU: L300000D5D1150Z

# DIESEL INJECTORS



DIESEL INJECTORS



# **295050-1150** CR Fuel Injector Technical Data

# Content

| 1. | 295050-1150 CR Fuel Injector Introduction                                             | 3  |
|----|---------------------------------------------------------------------------------------|----|
|    | 1.1. 295050-1150 CR Fuel Injector Basic Information                                   | 3  |
|    | 1.2. 295050-1150 CR Fuel Injector Common Part Number                                  | 3  |
|    | 1.3. 295050-1150 CR Fuel Injector Part Number Common Writing                          | 3  |
|    | 1.4. 295050-1150 CR Fuel Injector Parameter                                           | 3  |
|    | 1.5. 295050-1150 CR Fuel Injector Quality Control                                     | 4  |
|    | 1.6. 2950