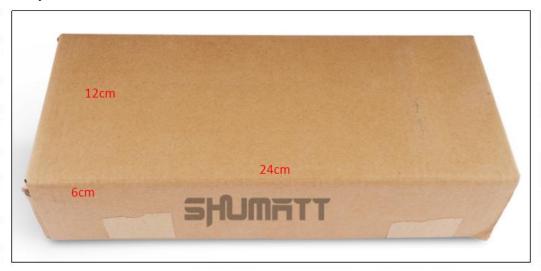

#### 2) CR Fuel Injector Box Size

Pic No.1

| No. | Name                 | CR Fuel Injector Package Size (cm) |  |  |
|-----|----------------------|------------------------------------|--|--|
| 1   | CR Fuel Injector Box | 24*12*6                            |  |  |