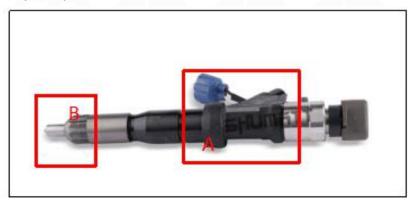

#### 2.1. 295050-1150 CR Fuel Injector Part Number Location

E.g.: See the CR fuel injector part number as follows:

Pic No.3

| No. | Name                      |
|-----|---------------------------|
| Α   | brand, logo, part number, |
|     | series number             |
| В   | nozzle part number        |