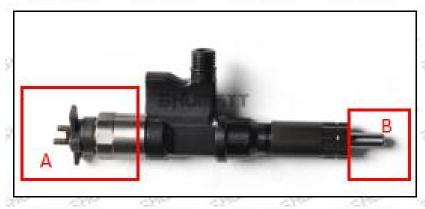

#### 2.1. 295050-1151 CR Fuel Injector Part Number Location

E.g.: See the CR fuel injector part number as follows:

Pic No.3

| No. | Name                      |  |  |  |
|-----|---------------------------|--|--|--|
| Δ.  | brand, logo, part number, |  |  |  |
| A   | series number             |  |  |  |
| В   | nozzle part number        |  |  |  |