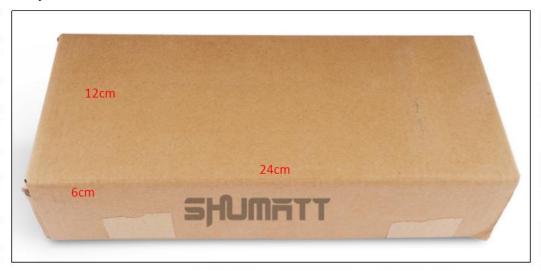

#### 2) CR Fuel Injector Box Size

Pic No.1

| No. | Name                 | CR Fuel Injector Package Size (cm) |
|-----|----------------------|------------------------------------|
| 1   | CR Fuel Injector Box | 24*12*6                            |

Pic No.2