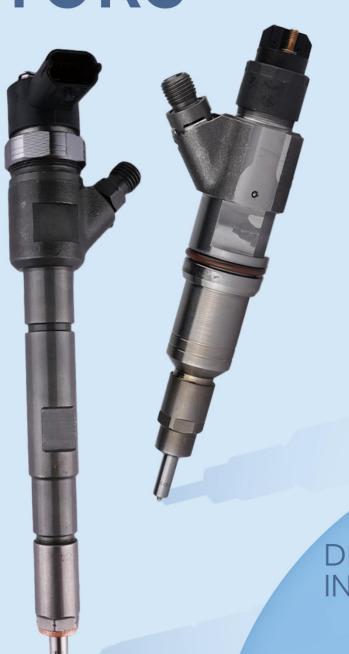

295050-1151 CR Fuel Injector Technical Data

COMMON RAIL SKU: G1DS15950501151

# DIESEL INJECTORS

DIESEL INJECTORS

# **295050-1151** CR Fuel Injector Technical Data