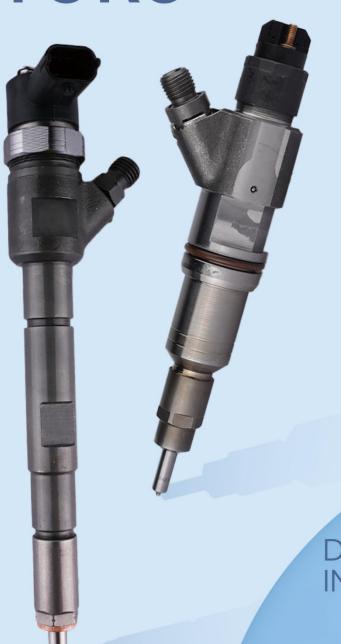

295050-1170 CR Fuel Injector Technical Data

COMMON RAIL SKU: G1S82950501170

# DIESEL INJECTORS

DIESEL INJECTORS

# 295050-1170 CR Fuel Injector Technical Data