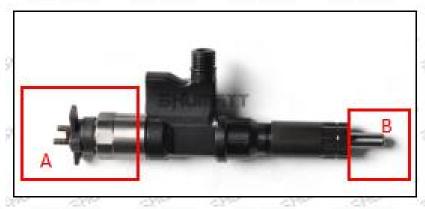

#### 2.1. 295050-1170 CR Fuel Injector Part Number Location

E.g.: See the CR fuel injector part number as follows:

Pic No.3

| No. | Name                      |
|-----|---------------------------|
| Δ   | brand, logo, part number, |
| A . | series number             |
| В   | nozzle part number        |