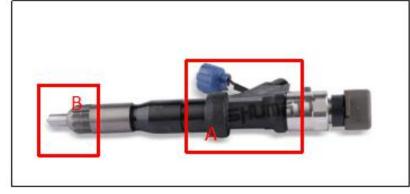

## 2. 295050-1240 CR Fuel Injector Technical Support

2.1. 295050-1240 CR Fuel Injector Part Number Location

E.g.: See the CR fuel injector part number as follows: