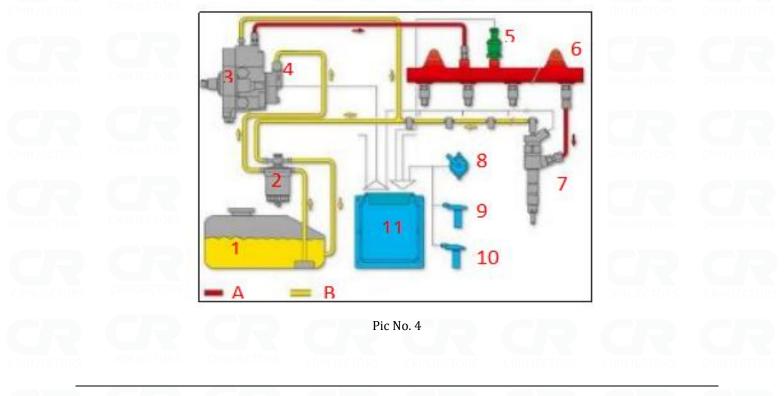

#### 2.2. 295050-1240 CR Fuel Injector Application Scenarios

Common rail system is an oil supply method refers to the Fuel oil from the fuel tank sucked out by the gear pump through the oil-water separator and the gear pump to Fuel fine filter, high-pressure pump, common rail pipe, and CR fuel injector, all together with the closed-loop fuel supply system composed of sensors and ECU that completely separates the generation of injection pressure and the injection process from each other.

8/14

| 0  | No. | Name                           | No. | Name                     | No. | Name                        |
|----|-----|--------------------------------|-----|--------------------------|-----|-----------------------------|
|    | 1   | Tank                           | 6   | Common Rail Pipe         | 11  | ECU Electronic Control Unit |
|    | 2   | Fuel Filter                    | 7   | CR Fuel Injector         | А   | High Pressure Oil Circuit   |
| 10 | 3   | High-Pressure Pump             | 8   | Accelerator Pedal        | В   | Low Pressure Oil Circuit    |
|    | 4   | Fuel Gear Pump                 | 9   | Engine Crankshaft Sensor | /   | /                           |
|    | 5   | Common Rail<br>Pressure Sensor | 10  | Camshaft Sensor          |     |                             |