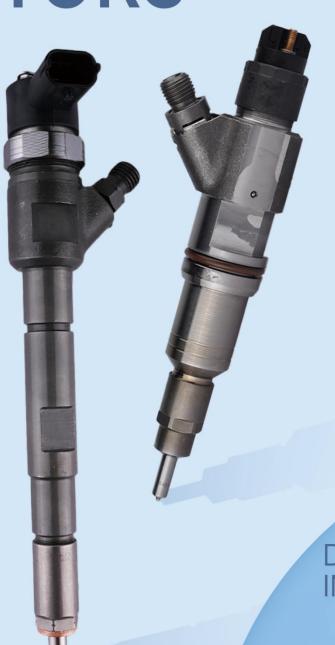

295050-1290 CR Fuel Injector Technical Data

COMMON RAIL SKU: G1C62950501290

# DIESEL INJECTORS

DIESEL INJECTORS

# 295050-1290 CR Fuel Injector Technical Data