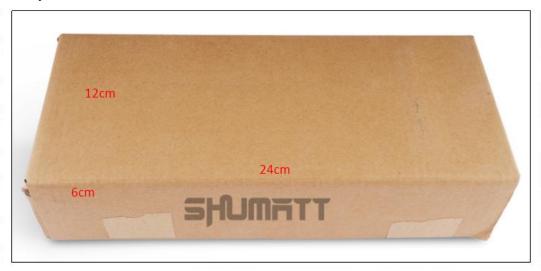

#### 2) CR Fuel Injector Box Size

Pic No.1

| No. | Name                 | CR Fuel Injector Package Size (cm) |  |  |
|-----|----------------------|------------------------------------|--|--|
| 1   | CR Fuel Injector Box | 24*12*6                            |  |  |

CR Fuel Injector Size: 22cm\*8 cm \*4 cm

CR Fuel Injector Net Weight: 0.8kg
CR Fuel Injector Gross Weight: 0.9kg
CR Fuel Injector Quality: China Made New

CR Fuel Injector Package Size: 24cm\*12 cm \*6 cm