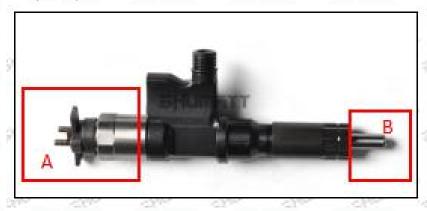

#### 2.1. 295050-1290 CR Fuel Injector Part Number Location

E.g.: See the CR fuel injector part number as follows:

Pic No.3

| No. | Name                      |  |  |  |  |
|-----|---------------------------|--|--|--|--|
| Δ.  | brand, logo, part number, |  |  |  |  |
| A   | series number             |  |  |  |  |
| В   | nozzle part number        |  |  |  |  |