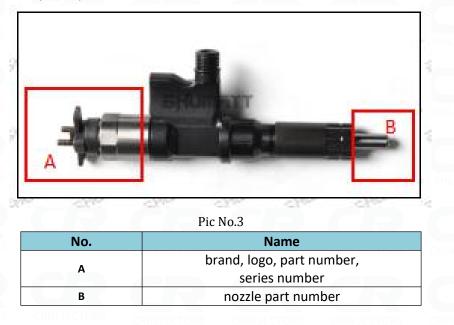

# 2. 295050-1520 CR Fuel Injector Technical Support

2.1. 295050-1520 CR Fuel Injector Part Number Location

E.g.: See the CR fuel injector part number as follows: