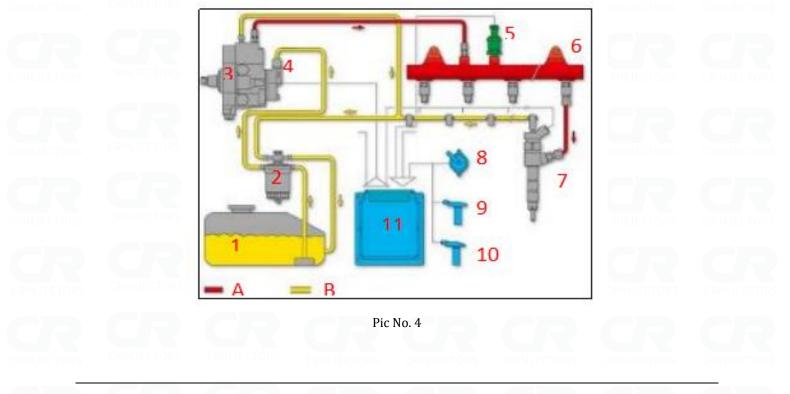

### 2.2. 295050-1520 CR Fuel Injector Application Scenarios

Common rail system is an oil supply method refers to the Fuel oil from the fuel tank sucked out by the gear pump through the oil-water separator and the gear pump to Fuel fine filter, high-pressure pump, common rail pipe, and CR fuel injector, all together with the closed-loop fuel supply system composed of sensors and ECU that completely separates the generation of injection pressure and the injection process from each other.

Website : www.crinjectors.com © 2024 Shenzhen Shumatt Technology Co., Ltd

| 0  | No. | Name                           | No. | Name                     | No. | Name                        |
|----|-----|--------------------------------|-----|--------------------------|-----|-----------------------------|
|    | 1   | Tank                           | 6   | Common Rail Pipe         | 11  | ECU Electronic Control Unit |
|    | 2   | Fuel Filter                    | 7   | CR Fuel Injector         | А   | High Pressure Oil Circuit   |
| 10 | 3   | High-Pressure Pump             | 8   | Accelerator Pedal        | В   | Low Pressure Oil Circuit    |
|    | 4   | Fuel Gear Pump                 | 9   | Engine Crankshaft Sensor | /   | /                           |
|    | 5   | Common Rail<br>Pressure Sensor | 10  | Camshaft Sensor          |     |                             |