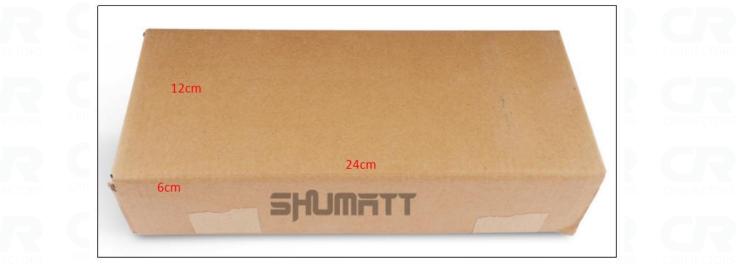

2) CR Fuel Injector Box Size

### Pic No.1

| No. | Name                 | CR Fuel Injector Package Size (cm) |
|-----|----------------------|------------------------------------|
| 1   | CR Fuel Injector Box | 24*12*6                            |