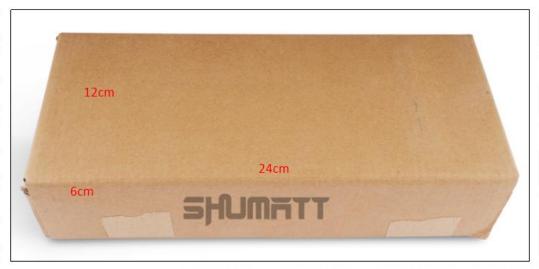

#### 2) CR Fuel Injector Box Size

Pic No.1

| No. | Name                 | CR Fuel Injector Package Size (cm) |  |  |
|-----|----------------------|------------------------------------|--|--|
| 1   | CR Fuel Injector Box | 24*12*6                            |  |  |