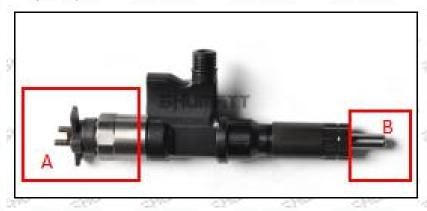

#### 2.1. 295050-1540 CR Fuel Injector Part Number Location

E.g.: See the CR fuel injector part number as follows:

Pic No.3

| No. Name |                           |  |  |  |  |
|----------|---------------------------|--|--|--|--|
| Δ        | brand, logo, part number, |  |  |  |  |
| A        | series number             |  |  |  |  |
| В        | nozzle part number        |  |  |  |  |