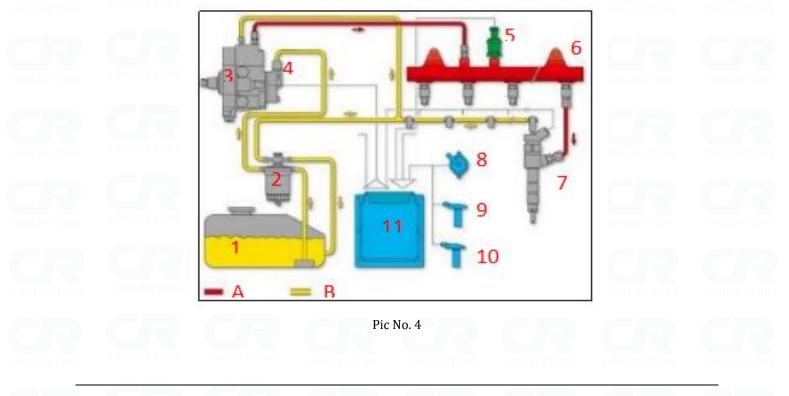

#### 2.2. 295050-1550 CR Fuel Injector Application Scenarios

Common rail system is an oil supply method refers to the Fuel oil from the fuel tank sucked out by the gear pump through the oil-water separator and the gear pump to Fuel fine filter, high-pressure pump, common rail pipe, and CR fuel injector, all together with the closed-loop fuel supply system composed of sensors and ECU that completely separates the generation of injection pressure and the injection process from each other.

Website : <u>www.crinjectors.com</u> © 2024 Shenzhen Shumatt Technology Co., Ltd

| 0  | No. | Name                           | No. | Name                     | No. | Name                        |
|----|-----|--------------------------------|-----|--------------------------|-----|-----------------------------|
|    | 1   | Tank                           | 6   | Common Rail Pipe         | 11  | ECU Electronic Control Unit |
|    | 2   | Fuel Filter                    | 7   | CR Fuel Injector         | А   | High Pressure Oil Circuit   |
| 10 | 3   | High-Pressure Pump             | 8   | Accelerator Pedal        | В   | Low Pressure Oil Circuit    |
|    | 4   | Fuel Gear Pump                 | 9   | Engine Crankshaft Sensor | /   | /                           |
|    | 5   | Common Rail<br>Pressure Sensor | 10  | Camshaft Sensor          |     |                             |