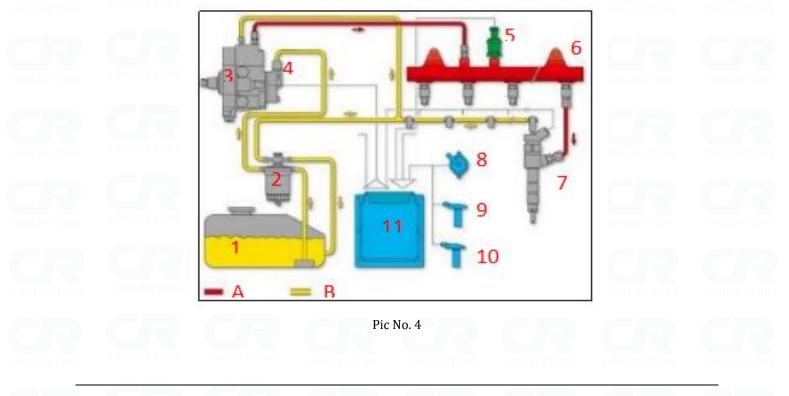

#### 2.2. 295050-1560 CR Fuel Injector Application Scenarios

Common rail system is an oil supply method refers to the Fuel oil from the fuel tank sucked out by the gear pump through the oil-water separator and the gear pump to Fuel fine filter, high-pressure pump, common rail pipe, and CR fuel injector, all together with the closed-loop fuel supply system composed of sensors and ECU that completely separates the generation of injection pressure and the injection process from each other.

Website : <u>www.crinjectors.com</u> © 2024 Shenzhen Shumatt Technology Co., Ltd

| 0  | No. | Name                           | No. | Name                     | No. | Name                        |
|----|-----|--------------------------------|-----|--------------------------|-----|-----------------------------|
|    | 1   | Tank                           | 6   | Common Rail Pipe         | 11  | ECU Electronic Control Unit |
|    | 2   | Fuel Filter                    | 7   | CR Fuel Injector         | А   | High Pressure Oil Circuit   |
| 10 | 3   | High-Pressure Pump             | 8   | Accelerator Pedal        | В   | Low Pressure Oil Circuit    |
|    | 4   | Fuel Gear Pump                 | 9   | Engine Crankshaft Sensor | /   | /                           |
|    | 5   | Common Rail<br>Pressure Sensor | 10  | Camshaft Sensor          |     |                             |