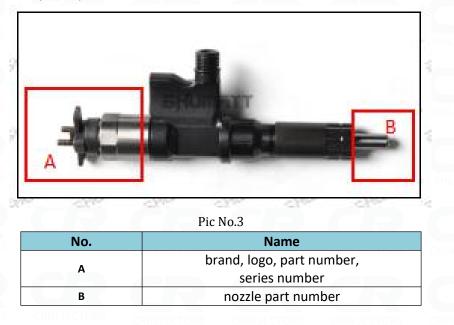

### 2. 295050-1560 CR Fuel Injector Technical Support

2.1. 295050-1560 CR Fuel Injector Part Number Location

E.g.: See the CR fuel injector part number as follows: