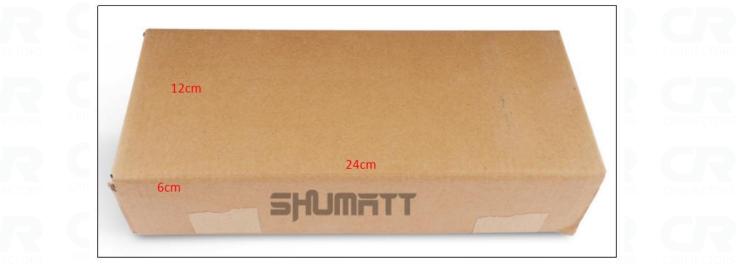

2) CR Fuel Injector Box Size

#### Pic No.1

| No. | Name                 | CR Fuel Injector Package Size (cm) |
|-----|----------------------|------------------------------------|
| 1   | CR Fuel Injector Box | 24*12*6                            |