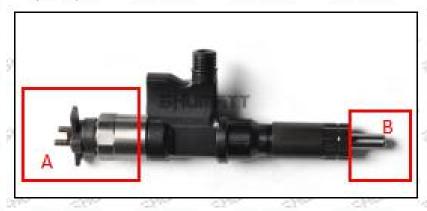

#### 2.1. 295050-1890 CR Fuel Injector Part Number Location

E.g.: See the CR fuel injector part number as follows:

Pic No.3

| No. | Name                      |  |  |  |
|-----|---------------------------|--|--|--|
| ^   | brand, logo, part number, |  |  |  |
|     | series number             |  |  |  |
| В   | nozzle part number        |  |  |  |