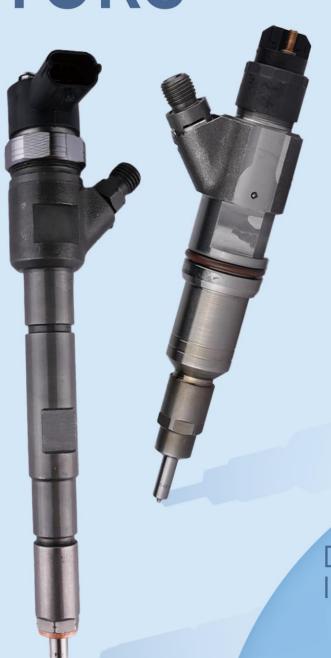

# 1. 6H4Q-9k546-EB CR Fuel Injector Introduction

## 1.1. 6H4Q-9k546-EB CR Fuel Injector Basic Information

| Title | 6H4Q-9k546-EB Common Rail Fuel Injector Original New |
|-------|------------------------------------------------------|
| SKU   | T30000X1Xk546EB                                      |