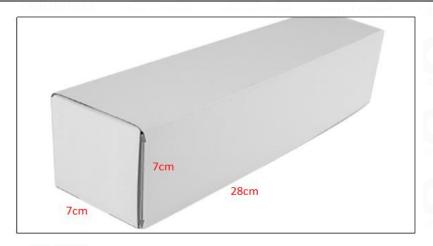

2) CR Fuel Injector Box Size

Pic No.1

| No. | Name                 | CR Fuel Injector Package Size (cm) |
|-----|----------------------|------------------------------------|
| 1   | CR Fuel Injector Box | 28*7*7                             |