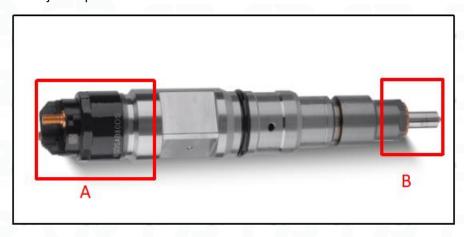

# 2.1. 6H4Q-9k546-EB CR Fuel Injector Part Number Location

E.g.: See the CR fuel injector part number as follows:

Pic No.3

| No.          | Name                                       |
|--------------|--------------------------------------------|
| A            | brand, logo, part number,<br>series number |
| S CRINUBTORS | nozzle part number                         |