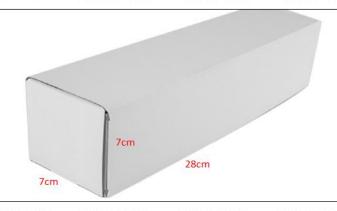

#### 2) **CR Fuel Injector Box Size**

Website : www.crinjectors.com © 2024 Shenzhen Shumatt Technology Co., Ltd

4/14

| S CRI | NJECTORS CRINJECTORS C | Pic No.1                           | С |
|-------|------------------------|------------------------------------|---|
| No.   | Name                   | CR Fuel Injector Package Size (cm) |   |
| 1     | CR Fuel Injector Box   | 28*7*7                             |   |