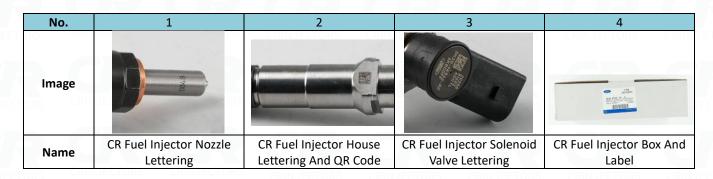

#### 1) CR Fuel Injector Spare Parts List

| No.         | 1                                              | 2                                                                                                           | 3                                                                                                        |
|-------------|------------------------------------------------|-------------------------------------------------------------------------------------------------------------|----------------------------------------------------------------------------------------------------------|
| Image       | Shimat                                         | $\bigcirc$                                                                                                  | 0                                                                                                        |
| Name        | CR Fuel Injector                               | O-ring                                                                                                      | Gasket                                                                                                   |
| Description | CR fuel injector part number:<br>A2C3999700080 | Ensure to meet the<br>standard of the sealing<br>performance between the CR<br>fuel injector and the engine | Made of brass, used to ensure<br>the tight fit between the CR<br>fuel injector cap end and the<br>engine |
| No.         | 4                                              | 5                                                                                                           | 6                                                                                                        |

3 / 14

| Image       |                                                            | No. 194                               |                                                                          |
|-------------|------------------------------------------------------------|---------------------------------------|--------------------------------------------------------------------------|
| Name        | CR Fuel Injector Protective Cover<br>Cap                   | VCI Anti-rust Bag                     | Bubble Bag                                                               |
| Description | Protect nozzle holes from being polluted and blocked       | Prevent CR fuel injector from rusting | Prevent the CR fuel injector<br>from being damaged by<br>external forces |
| No.         | 7                                                          | 8                                     | 9                                                                        |
| Image       | Gatinental 5                                               |                                       |                                                                          |
| Name        | CR Fuel Injector Packing Box                               | /                                     | /                                                                        |
| Description | Place CR fuel injector and CR<br>fuel injector accessories |                                       |                                                                          |