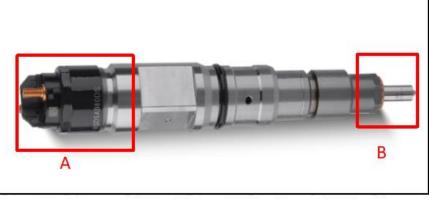

### 2. A2C3999700080 CR Fuel Injector Technical Support

2.1. A2C3999700080 CR Fuel Injector Part Number Location

E.g.: See the CR fuel injector part number as follows:

Pic No.3

| No.                  | Name                                       |
|----------------------|--------------------------------------------|
| critue <b>A</b> oris | brand, logo, part number,<br>series number |
| В-                   | nozzle part number                         |