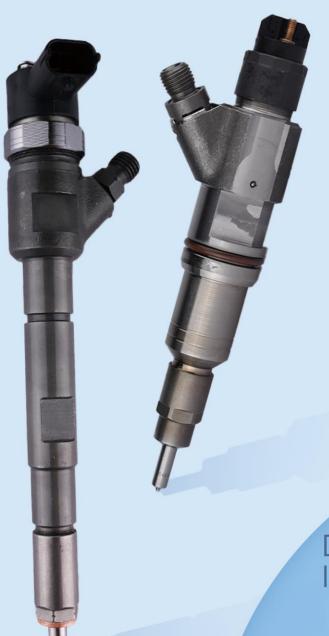

## 1.1. A2C59515264 CR Fuel Injector Basic Information

| Title | A2C59515264 Common Rail Fuel Injector Original New |
|-------|----------------------------------------------------|
| SKU 1 | Y1T32C59515264                                     |
| SKU 2 | Y1Z202C59515264                                    |
| SKU 3 | Y1L332C59515264                                    |

# 1.4. A2C59515264 CR Fuel Injector Parameter

Adaptation System: Common Rail System

**CR Fuel Injector Series: Piezo Series** 

CR Fuel Injector Type: Piezoelectric CR Fuel Injector

**Support System Maximum Pressure: /** 

CR Fuel Injector Size: 21.5cm\*4 cm \*4 cm

CR Fuel Injector Net Weight: 0.55kg CR Fuel Injector Gross Weight: 0.6kg CR Fuel Injector Quality: Original New

CR Fuel Injector Package Size: 28cm\*7 cm \*7 cm CR Fuel Injector Type: Piezoelectric CR Fuel Injector