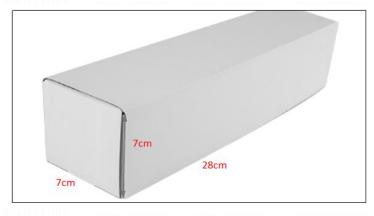

# 2) CR Fuel Injector Box Size

Pic No.1

| No. | Name                 | CR Fuel Injector Package Size (cm) |
|-----|----------------------|------------------------------------|
| 1   | CR Fuel Injector Box | 28*7*7                             |