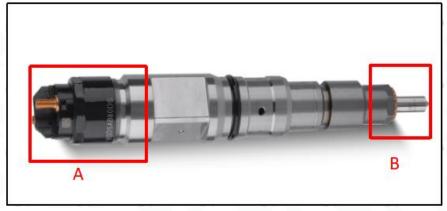

#### 2.1. A2C59515264 CR Fuel Injector Part Number Location

E.g.: See the CR fuel injector part number as follows:

Pic No.3

| No. | Name                                       |
|-----|--------------------------------------------|
| Α   | brand, logo, part number,<br>series number |
| В   | nozzle part number                         |