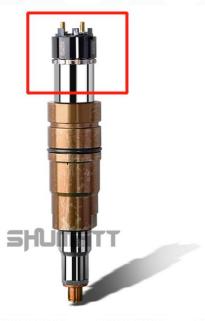

## 2.1. 1881565 CR Fuel Injector Part Number Location

E.g.: See the CR fuel injector part number as follows:

Pic No.3

| No. | Name                |  |  |
|-----|---------------------|--|--|
|     | hand less adding    |  |  |
| A   | brand, logo, coding |  |  |