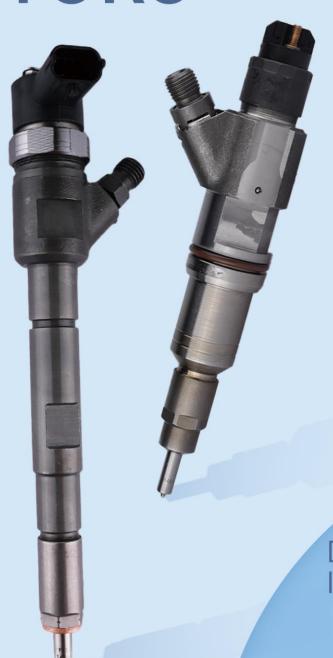

## 1.4. 1881565 CR Fuel Injector Parameter

Adaptation System: Common Rail System

**CR Fuel Injector Series:** XPI Series

CR Fuel Injector Type: Electromagnetic
CR Fuel Injector Size: 26cm\* 6cm \*6cm
CR Fuel Injector Net Weight: 1280g
CR Fuel Injector Gross Weight: 1300g

CR Fuel Injector Quality: Original New/Re-manufactured

CR Fuel Injector Package Size: 28cm\*8 cm \*8 cm

CR Fuel Injector Type: High Pressure Common Rail CR Injector

CR Fuel Injector MOQ: 4 Pieces