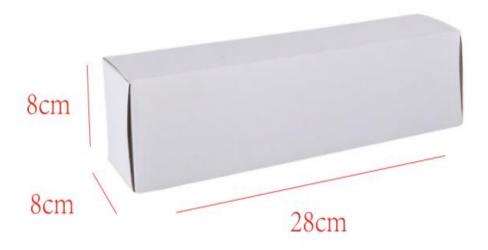

## 2) CR Fuel Injector Box Size

Pic No.1

| No. | Name                 | CR Fuel Injector Package Size (cm) |  |
|-----|----------------------|------------------------------------|--|
| 1   | CR Fuel Injector Box | 28*8*8                             |  |