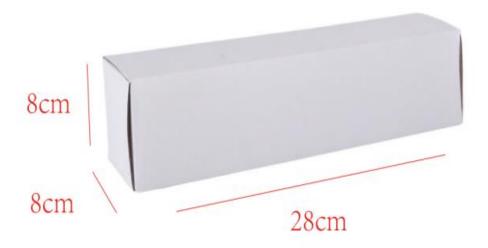

CR Fuel Injector Package Size: 28cm\*8 cm \*8 cm

CR Fuel Injector Type: High Pressure Common Rail CR Injector

CR Fuel Injector MOQ: 4 Pieces

## 2) CR Fuel Injector Box Size

Pic No.1

| No. | Name                 | CR Fuel Injector Package Size (cm) |  |
|-----|----------------------|------------------------------------|--|
| 1   | CR Fuel Injector Box | 28*8*8                             |  |