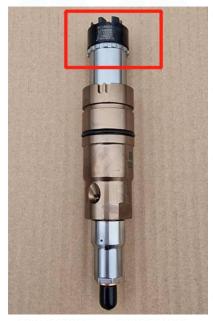

## 2.1. 2264458 CR Fuel Injector Part Number Location

E.g.: See the CR fuel injector part number as follows:

Pic No.3

| No. | Name                |  |  |
|-----|---------------------|--|--|
|     | hand less adding    |  |  |
| A   | brand, logo, coding |  |  |